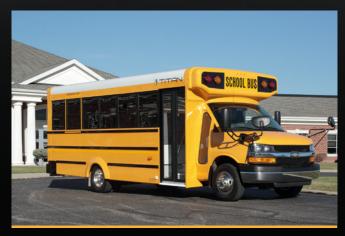

## **DRW** 2 Type A School Bus

The Titan Bus DRW model bus is a new standard in the Type A school bus market. Designed with 92 inches of interior width which allows for a 14 inch aisle (with standard 39" seats) offers more room for children and adults to navigate the aisle. An all Galvanized steel cage construction provides all of its occupants a safe secure ride. Our state of the art electrical system takes the old model rocker switches and replaces it with a modern touch screen and advanced electrical control nodes.

## **Standard Features**

- Steel Tube Cage Construction/Aluminum Skins
- Standard Stainless Steel Stepwell
- Fiberglass Front and Rear Cap
- 5/8" Plywood Floor
- Imron Exterior Paint
  - Prevents Fading (chalky look)
- Multispec Interior Paint
  - Bacterial Inhibition
  - Aids in Acoustic Noise Cancellation
  - Stain Resistant to Chemicals, Oil, Food & Mild Acids
- 30" Wide Entrance Door-Clear Opening
- Full Length Entrance Door Glass
- Black Frame, Tinted Windows
- LED Lighting-Including Warning Lights
- Electric Entrance Door
- One Piece Floor Rubber
- 92" Wide Straight Sided Interior
- CE White Track Seating
- Electrical Multiplex Configuration w/Touch Screen
- Child Check System
- Reflective Tape Package
- 2 Egress Windows
- Roof Hatch
- Same window fits every bus Titan Builds
- Rosco Heated/Remote Mirrors
- Fully Finished Interior Driver's Compartment
- Orange Driver's Seat Belt
- Lap Belts
- Static Roof Vent
- Dual Drive Shaft Guards
- Front and Rear Mud Flaps
- Entrance Door Left Hand Grab Handle