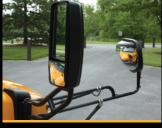

## **Standard Features**

- Steel Tube Cage Construction/Aluminum Skins
- Standard Stainless Steel Stepwell
- Fiberglass Front and Rear Cap
- 5/8" Plywood Floor
- Imron Exterior Paint
  - Prevents Fading (chalky look)
- Multispec Interior Paint
  - Bacterial Inhibition
  - Aids in Acoustic Noise Cancellation
  - Stain Resistant to Chemicals, Oil, Food & Mild Acids
- 30" Wide Entrance Door-Clear Opening
- Full Length Entrance Door Glass
- Black Frame, Tinted Windows
- LED Lighting-Including Warning Lights
- Electric Entrance Door
- One Piece Floor Rubber
- 92" Wide Straight Sided Interior
- CE White Track Seating
- Electrical Multiplex Configuration w/Touch Screen
- Child Check System
- Reflective Tape Package
- 2 Egress Windows
- Roof Hatch
- Same window fits every bus Titan Builds
- Rosco Heated/Remote Mirrors
- Fully Finished Interior Driver's Compartment
- Orange Driver's Seat Belt
- Lap Belts
- Static Roof Vent
- Dual Drive Shaft Guards
- Front and Rear Mud Flaps
- Entrance Door Left Hand Grab Handle