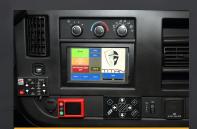

## **DRW** 2 Type A School Bus

The Titan Bus DRW model bus is a new standard in the Type A school bus market. Designed with 92 inches of interior width which allows for a 14 inch aisle (with standard 39" seats) offers more room for children and adults to navigate the aisle. An all Galvanized steel cage construction provides all of its occupants a safe secure ride. Our state of the art electrical system takes the old model rocker switches and replaces it with a modern touch screen and advanced electrical control nodes.