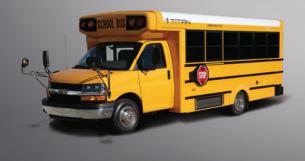

## **DRW** 2 Type A School Bus

The Titan Bus DRW model bus is a new standard in the Type A school bus market. Designed with 92 inches of interior width which allows for a 14 inch aisle (with standard 39" seats) offers more room for children and adults to navigate the aisle. An all Galvanized steel cage construction provides all of its occupants a safe secure ride. Our state of the art electrical system takes the old model rocker switches and replaces it with a modern touch screen and advanced electrical control nodes.