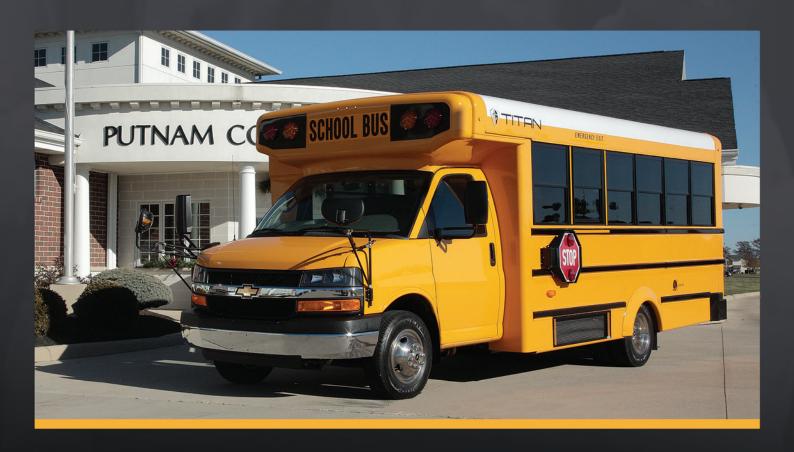

## **DRW** 2 Type A School Bus

The Titan Bus DRW model bus is a new standard in the Type A school bus market. Designed with 92 inches of interior width which allows for a 14 inch aisle (with standard 39" seats) offers more room for children and adults to navigate the aisle. An all Galvanized steel cage construction provides all of its occupants a safe secure ride. Our state of the art electrical system takes the old model rocker switches and replaces it with a modern touch screen and advanced electrical control nodes.

## **Standard Features**

- Steel Tube Cage Construction/Aluminum Skins
- Standard Stainless Steel Stepwell
- Fiberglass Front and Rear Cap
- 5/8" Plywood Floor
- Imron Exterior Paint
  - Prevents Fading (chalky look)
- Multispec Interior Paint
  - Bacterial Inhibition
  - Aids in Acoustic Noise Cancellation
  - Stain Resistant to Chemicals, Oil, Food & Mild Acids
- 30" Wide Entrance Door-Clear Opening
- Full Length Entrance Door Glass
- Black Frame, Tinted Windows
- LED Lighting-Including Warning Lights
- Electric Entrance Door
- One Piece Floor Rubber
- 92" Wide Straight Sided Interior
- CE White Track Seating
- Electrical Multiplex Configuration w/Touch Screen
- Child Check System
- Reflective Tape Package
- 2 Egress Windows
- Roof Hatch
- Same window fits every bus Titan Builds
- Rosco Heated/Remote Mirrors
- Fully Finished Interior Driver's Compartment
- Orange Driver's Seat Belt
- Lap Belts
- Static Roof Vent
- Dual Drive Shaft Guards
- Front and Rear Mud Flaps
- Entrance Door Left Hand Grab Handle